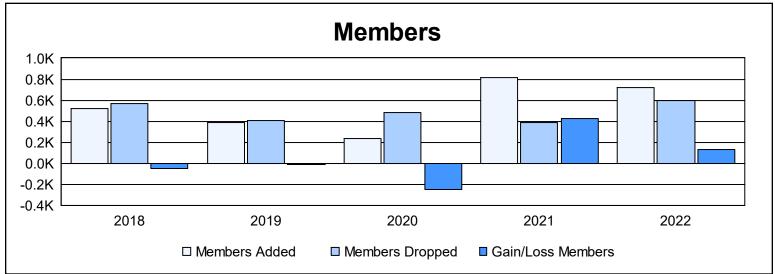

| Year      | New<br>Clubs | Dropped<br>Clubs | Gain/<br>Loss<br>Clubs | New<br>Members | Charter<br>Members | Reinstate<br>Members | Transfer<br>Members | Total<br>Member<br>Added | Total<br>Members<br>Dropped | Gain/<br>Loss<br>Members |
|-----------|--------------|------------------|------------------------|----------------|--------------------|----------------------|---------------------|--------------------------|-----------------------------|--------------------------|
| 2017-2018 | 5            | 6                | -1                     | 329            | 119                | 48                   | 24                  | 520                      | 571                         | -51                      |
| 2018-2019 | 4            | 4                | 0                      | 274            | 89                 | 15                   | 13                  | 391                      | 404                         | -13                      |
| 2019-2020 | 2            | 6                | -4                     | 171            | 42                 | 8                    | 14                  | 235                      | 480                         | -245                     |
| 2020-2021 | 7            | 4                | 3                      | 579            | 162                | 56                   | 18                  | 815                      | 386                         | 429                      |
| 2021-2022 | 8            | 4                | 4                      | 477            | 189                | 44                   | 13                  | 723                      | 592                         | 131                      |
| Average   | 5            | 5                | 0                      | 366            | 120                | 34                   | 16                  | 537                      | 487                         | 50                       |