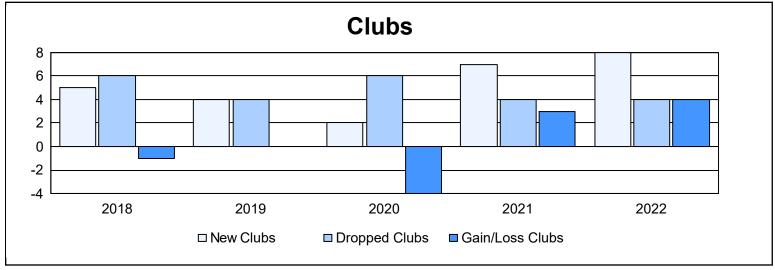

| Year      | New<br>Clubs | Dropped<br>Clubs | Gain/<br>Loss<br>Clubs | New<br>Members | Charter<br>Members | Reinstate<br>Members | Transfer<br>Members | Total<br>Member<br>Added | Total<br>Members<br>Dropped | Gain/<br>Loss<br>Members |
|-----------|--------------|------------------|------------------------|----------------|--------------------|----------------------|---------------------|--------------------------|-----------------------------|--------------------------|
| 2017-2018 | 5            | 6                | -1                     | 329            | 119                | 48                   | 24                  | 520                      | 571                         | -51                      |
| 2018-2019 | 4            | 4                | 0                      | 274            | 89                 | 15                   | 13                  | 391                      | 404                         | -13                      |
| 2019-2020 | 2            | 6                | -4                     | 171            | 42                 | 8                    | 14                  | 235                      | 480                         | -245                     |
| 2020-2021 | 7            | 4                | 3                      | 579            | 162                | 56                   | 18                  | 815                      | 386                         | 429                      |
| 2021-2022 | 8            | 4                | 4                      | 477            | 189                | 44                   | 13                  | 723                      | 592                         | 131                      |
| Average   | 5            | 5                | 0                      | 366            | 120                | 34                   | 16                  | 537                      | 487                         | 50                       |